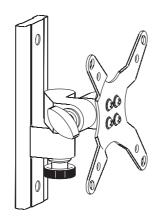

# 13-30" LCD Monitor Wall Mount Bracket with Swivel & Tilt

Model: CW2902

Instruction Manual

# Step 3 Attaching TV to the Wall Plate & Adding the Knob

Distributed by: Electus Distribution Pty Ltd 46 Eastern Creek Dr, Eastern Creek NSW 2766 Australia Ph 1300 738 555 Int'l +61 2 8832 3200 Fax 1300 738 500