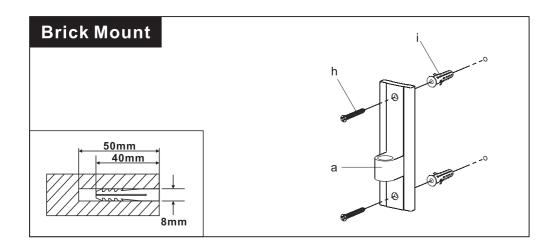

## Step 1 Mounting the Wall Plate to the Wall

# **Supplied Parts**

(1)Wall Plate-a

(1)Mornitor Bracket-b

(1)Cap-c

(4)M4x12 Bolt-d

(4)M4x30 Bolt-e

(8)M4 Washer-f

(4)M4 Space-g

(2)Lag Bolt-h

(2)Concrete Anchor-i

(1)Safety Knob with washer-j