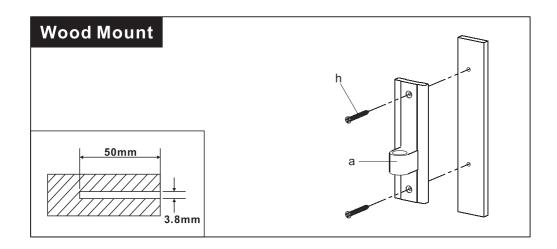

## Step 1 Mounting the Wall Plate to the Wall

# **Supplied Parts**

(1)Wall Plate-a

(1)Mornitor Bracket-b

(1)Cap-c

(4)M4x12 Bolt-d

(4)M4x30 Bolt-e

(8)M4 Washer-f

(4)M4 Space-g

(2)Lag Bolt-h

(2)Concrete Anchor-i

(1)Safety Knob with washer-j