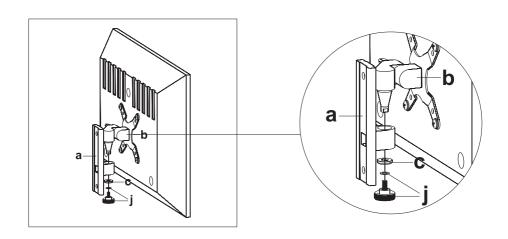

# **Supplied Parts**

(1)Wall Plate-a

(1)Mornitor Bracket-b

(1)Cap-c

(4)M4x12 Bolt-d

(4)M4x30 Bolt-e

(8)M4 Washer-f

(4)M4 Space-g

(2)Lag Bolt-h

(2)Concrete Anchor-i

(1)Safety Knob with washer-j

# Step 3 Attaching TV to the Wall Plate & Adding the Knob

Distributed by: Electus Distribution Pty Ltd 46 Eastern Creek Dr, Eastern Creek NSW 2766 Australia Ph 1300 738 555 Int'l +61 2 8832 3200 Fax 1300 738 500