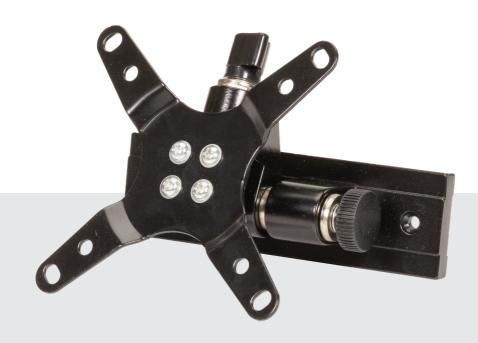

# **Supplied Parts**

(1)Wall Plate-a

(1)Mornitor Bracket-b

(1)Cap-c

(4)M4x12 Bolt-d

(4)M4x30 Bolt-e

(8)M4 Washer-f

(4)M4 Space-g

(2)Lag Bolt-h

(2)Concrete Anchor-i

(1)Safety Knob with washer-j

# Step 3 Attaching TV to the Wall Plate & Adding the Knob

Distributed by: Electus Distribution Pty Ltd 46 Eastern Creek Dr, Eastern Creek NSW 2766 Australia Ph 1300 738 555 Int'l +61 2 8832 3200 Fax 1300 738 500