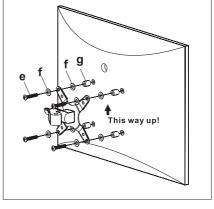

### Step 2 Mounting the Monitor Bracket to the TV

For Flat Back TV

For Curved Back TV