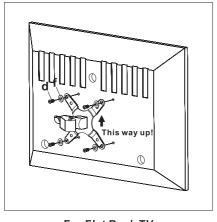

### Step 2 Mounting the Monitor Bracket to the TV

For Flat Back TV

For Curved Back TV