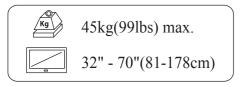

#### Warning

The wall structure must be capable of supporting at least a maximum weight of 45kg (99lbs) for 32"-70" televisions. If not, the wall must be reinforced. Proper installation procedure by a qualified service technician, as outlined in the installation instructions, must be adhered to. Failure to do so could result in serious personal injury, or even death.