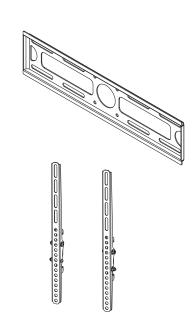

Do not install on a structure that is prone to vibration, movement or chance of impact. Failure to do so could result in damage to the display and/or damage to the mounting surface.

Do not install near heater, fireplace, direct sunlight, air conditioning or any other source of direct heat energy. Failure to do so may result in damage to the display and could increase the risk of fire.

At least two qualified people should perform the installation procedure. Injury and/or damage can result from dropping or mishandling the display.

Recommended mounting surfaces: wooden studs and solid-flat concrete. If the mount is to be installed on any surface other than wooden studs, use suitable hardware (which is commercially available).

## TOOLS REQUIRED NOT INCLUDED













# PARTS INCLUDED





# ► INSTALLATION





# İİ 7 60mm(2.4") ø8mm (0.31") concrete wall G 3 -10°/0° 34mm 1.3″

Distributed by: TechBrands by Electus Distribution Pty.Ltd. NSW 2116 Australia Ph: 1300 738 555 Int'l: +61 2 8832 3200 Fax: 1300 738 500 www.techbrands.com