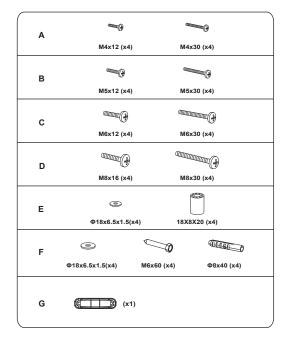

o not install on a structure that is prone to vibration, movement or chance of impact. Failure to do so could result in damage to the display and/or damage to the mounting surface.

Do not install near heater, fireplace, direct sunlight, air conditioning or any other source of direct heat energy. Failure to do so may result in damage to the display and could increase the risk of fire.

At least two qualified people should perform the installation procedure. Injury and/or damage can result from dropping or mishandling the display.

Recommended mounting surfaces: wooden studs and solid-flat concrete. If the mount is to be installed on any surface other than wooden studs, use suitable hardware (which is commercially available).

## TOOLS REQUIRED NOT INCLUDED













# PARTS INCLUDED





# ► INSTALLATION





# İİ 7 60mm(2.4") ø8mm (0.31") concrete wall G 3 -10°/0° 34mm 1.3″

Distributed by: TechBrands by Electus Distribution Pty.Ltd. NSW 2116 Australia Ph: 1300 738 555 Int'l: +61 2 8832 3200 Fax: 1300 738 500 www.techbrands.com