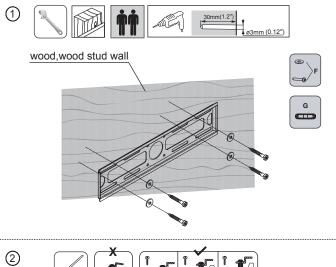

# ► INSTALLATION

A secure structure must support the weight or load of the display, When mounting to a wall that contains wooden studs, dead center of the wooden stud must be confirmed prior to installation.

Do not install on a structure that is prone to vibration, movement or chance of impact. Failure to do so could result in damage to the display and/or damage to the mounting surface.

At least two qualified people should perform the installation procedure. Injury and/or damage can result from dropping or mishandling the display.

Recommended mounting surfaces: wooden studs and solid-flat concrete. If the mount is to be installed on any surface other than wooden studs, use suitable hardware (which is commercially available).