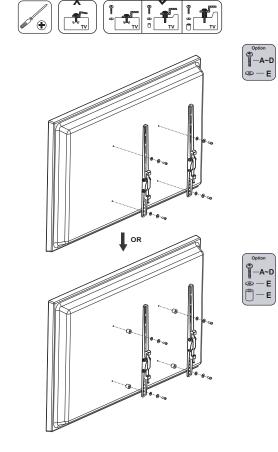

# ► INSTALLATION

At least two qualified people should perform the installation procedure. Injury and/or damage can result from dropping or mishandling the display.

Recommended mounting surfaces: wooden studs and solid-flat concrete. If the mount is to be installed on any surface other than wooden studs, use suitable hardware (which is commercially available).