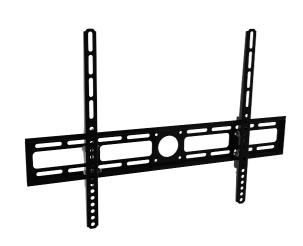

## LCD TV Wall Bracket 32"-70"







## CW-2883 User Manual

### ► WARNING STATEMENTS

#### Warning

The wall structure must be capable of supporting at least a maximum weight of 45kg (99lbs) for 32"-70" televisions. If not, the wall must be reinforced. Proper installation procedure by a qualified service technician, as outlined in the installation instructions, must be adhered to. Failure to do so could result in serious personal injury, or even death.

Safety measures must be practiced at all times during the installation of this product. Use proper safety gear and tools for the installation procedure to prevent personal injury.

Prior to the installation of this product, the installation instructions should be read and completely understood. The installation instructions must be read to prevent personal injury and pr