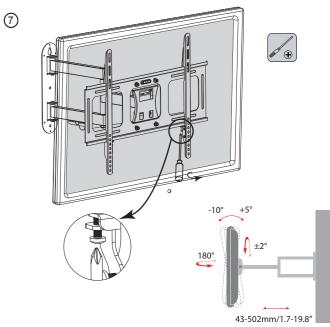

# ► INSTALLATION 1 135mm 130mm 2 o Ø8mm concrete wall 3

Distributed by:

TechBrands by Electus Distribution Pty.Ltd.

NSW 2116 Australia Ph: 1300 738 555 Int'l: +61 2 8832 3200

Fax: 1300 738 500 www.techbrands.com