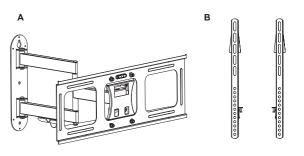

## PARTS INCLUDED

| С | M4x12 (x4)      | M4×30 (×4)   | · · |
|---|-----------------|--------------|-----|
| D | M5x12 (x4)      | M5×30 (×4)   |     |
| Е | M6x12 (x4)      | M6x30 (x4)   |     |
| F | M8x16 (x4)      | M8x30 (x4)   |     |
| G | Φ18x6.5x1.5(x4) | 18X8X20 (x4) |     |
| Н | M6x60 (x3)      |              |     |