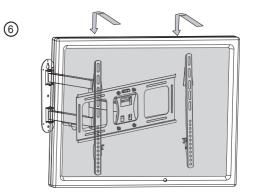

# ► INSTALLATION 1 135mm 130mm 2 o Ø8mm concrete wall 3

Distributed by:

TechBrands by Electus Distribution Pty.Ltd.

NSW 2116 Australia Ph: 1300 738 555 Int'l: +61 2 8832 3200

Fax: 1300 738 500 www.techbrands.com