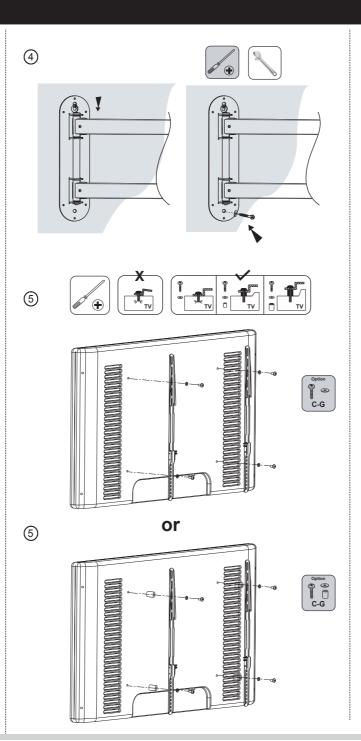

# ► INSTALLATION 1 135mm 130mm 2 o Ø8mm concrete wall 3

Distributed by:

TechBrands by Electus Distribution Pty.Ltd.

NSW 2116 Australia Ph: 1300 738 555 Int'l: +61 2 8832 3200

Fax: 1300 738 500 www.techbrands.com