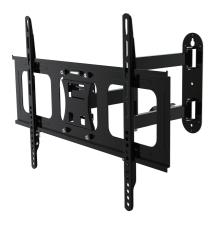

# Plasme/LCD TV Wall Bracket 32"-70"

35kg(77lbs) max.

CW-2869 **User Manual** 