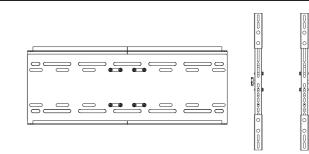

allation.

Do not install on a structure that is prone to vibration, movement or chance of impact. Failure to do so could result in damage to the display and/or damage to the mounting surface.

Do not install near heater, fireplace, direct sunlight, air conditioning or any other source of direct heat energy. Failure to do so may result in damage to the display and could increase the risk of fire.

At least two qualified people should perform the installation procedure. Injury and/or damage can result from dropping or mishandling the display.

Recommended mounting surfaces: wooden studs and solid-flat concrete. If the mount is to be installed on any surface other than wooden studs, use suitable hardware (which is commercially available).

## TOOLS REQUIRED NOT INCLUDED



# PARTS INCLUDED





M8x16 (x8)

M8 (x8)

#### INSTALLATION $\triangleright$





ø10mm(0.39")

\_\_\_\_\_F

0

0

\*+

0-0