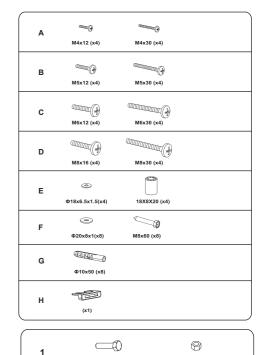

lation.

Do not install on a structure that is prone to vibration, movement or chance of impact. Failure to do so could result in damage to the display and/or damage to the mounting surface.

Do not install near heater, fireplace, direct sunlight, air conditioning or any other source of direct heat energy. Failure to do so may result in damage to the display and could increase the risk of fire.

At least two qualified people should perform the installation procedure. Injury and/or damage can result from dropping or mishandling the display.

Recommended mounting surfaces: wooden studs and solid-flat concrete. If the mount is to be installed on any surface other than wooden studs, use suitable hardware (which is commercially available).

## TOOLS REQUIRED NOT INCLUDED



# PARTS INCLUDED





M8x16 (x8)

M8 (x8)

#### INSTALLATION $\triangleright$





ø10mm(0.39")

\_\_\_\_\_F

0

0

\*+

0-0