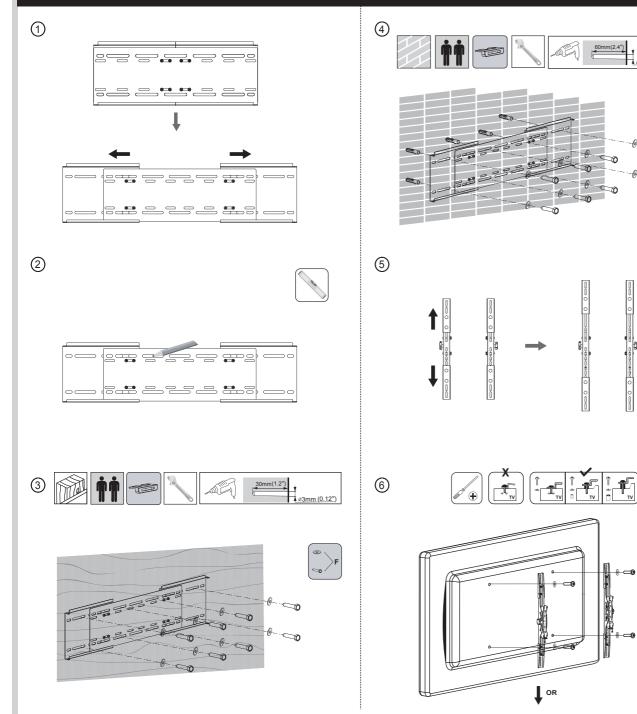

## TOOLS REQUIRED NOT INCLUDED

# PARTS INCLUDED

M8x16 (x8)

M8 (x8)

#### INSTALLATION $\triangleright$

ø10mm(0.39")

\_\_\_\_\_F

0

0

\*+

0-0