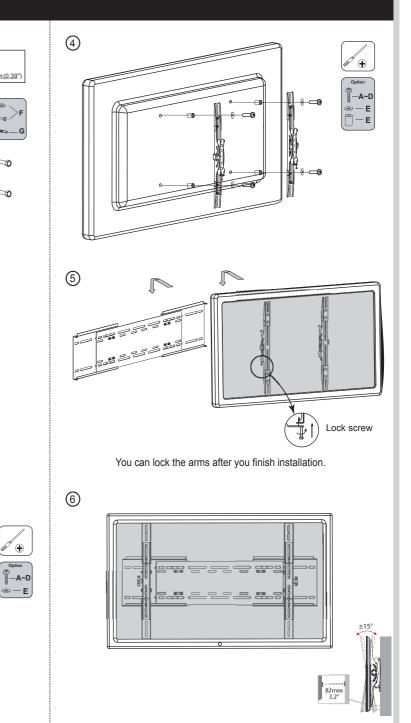

tion, movement or chance of impact. Failure to do so could result in damage to the display and/or damage to the mounting surface.

Do not install near heater, fireplace, direct sunlight, air conditioning or any other source of direct heat energy. Failure to do so may result in damage to the display and could increase the risk of fire.

At least two qualified people should perform the installation procedure. Injury and/or damage can result from dropping or mishandling the display.

Recommended mounting surfaces: wooden studs and solid-flat concrete. If the mount is to be installed on any surface other than wooden studs, use suitable hardware (which is commercially available).

## TOOLS REQUIRED NOT INCLUDED



# PARTS INCLUDED





M8x16 (x8)

M8 (x8)

#### INSTALLATION $\triangleright$





ø10mm(0.39")

\_\_\_\_\_F

0

0

\*+

0-0