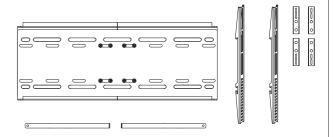

#### PARTS INCLUDED

| $\overline{}$ |                 |              |  |
|---------------|-----------------|--------------|--|
| A             | M4×12 (×4)      | M4×30 (×4)   |  |
| В             | M5×12 (×4)      | M5×30 (×4)   |  |
| С             | M6x12 (x4)      | M6×30 (×4)   |  |
| D             | M8×16 (×4)      | M8×30 (×4)   |  |
| E             | Φ18x6.5x1.5(x4) | 18X8X20 (x4) |  |
| F             | Φ20x8x1(x8)     | M8x60 (x8)   |  |
| G             | Ф10х50 (х8)     |              |  |
| Н             | (x1)            |              |  |