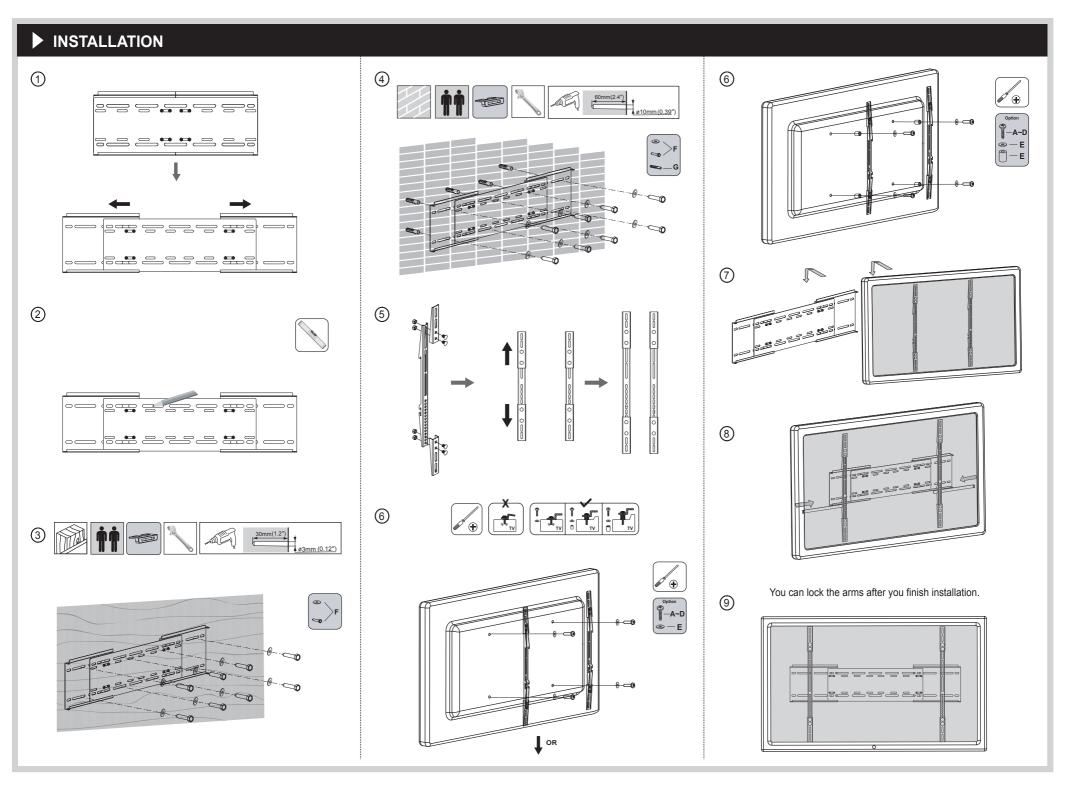

Safety measures must be practiced at all times during the installation of this product. Use proper safety gear and tools for the installation procedure to prevent personal injury.

Prior to the installation of this product, the installation instructions should be read and completely understood. The installation instructions must be read to prevent personal injury and property damage. Keep these installation instructions in an easily accessible location for future reference.

A secure structure must support the weight or load of the display, When mounting to a wall that contains wooden studs, dead center of the wooden stud must be confirmed prior to installation.

Do not install on a structure that is prone to vibration, movement or chance of impact. Failure to do so could result in damage to the display and/or damage to the mounting surface.

At least two qualified people should perform the installation procedure. Injury and/or damage can result from dropping or mishandling the display.

Recommended mounting surfaces: wooden studs and solid-flat concrete. If the mount is to be installed on any surface other than wooden studs, use suitable hardware (which is commercially available).