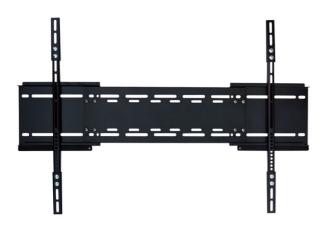

# digitech

50-100" LCD Monitor **Wall Mount Bracket** CW2805 **User Manual** 

100kg(220lbs) max.

50" - 100"(127-254cm)

Distributed by: TechBrands by Electus Distribution Pty. Ltd. 320 Victoria Rd. Rydalmere NSW 2116 Australia Ph: 1300 738 555 Int'l: +61 2 8832 3200 Fax: 1300 738 500 www.techbrands.com Made in China