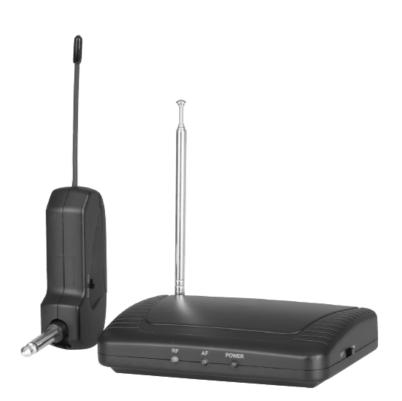

# **UHF Wireless Guitar Transmitter and Receiver**

# With 6.5mm Mono Plug

AM-4109

**User Manual** 

# **Specifications:**

| Transmitter: |  |
|--------------|--|
| Frequencies: |  |
|              |  |

|                 | CH2:    | 532.9MHz |
|-----------------|---------|----------|
| Freq stability: | 0.002%  |          |
| Range:          | 60m max |          |

#### Receiver:

| Sensitivity:  | 2μV (12dB)                |
|---------------|---------------------------|
| Signal/noise: | 90dB                      |
| Dimensions:   | 115(W) x 80(D) x 25(H) mm |