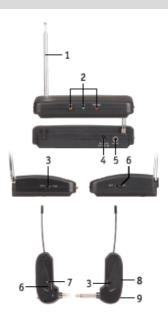

# Flyout:

- 1. Telescopic Antenna
- 2. 3 x LED Indicators
- 3. Channel Selector
- 4. Power Input
- 5. Audio Output
- 6. On/Off Switch
- 7. Transmit Volume
- 8. Battery Compartment
- 9. LED Indicator