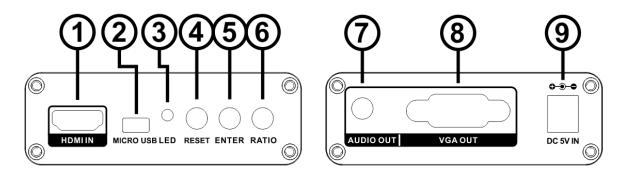

**Operation Controls and Functions** 

- 1. HDMI IN: This slot is where you connect the HDMI source output from DVD, PC or Laptop.
- 2. MICRO USB: Socket for micro USB connection.
- 3. Power LED: This red LED illuminates when the device is connected with power supply.

4. Resolution Button: Press this button to select the output resolutions.

5. ENTER Button: Press this button to determine the resolution of the selected.

6. RATIO Button: Press this button to switch output ratio (16:9 or 4:3).

7. Audio Output: This slot is where you connect to the audio amplifier with 3.5mm earphone cable.

8. VGA Output: Through the VGA cable connect to the TV or monitor.

9. DC 5V IN: Connect the 5V DC power supply into the Converter.