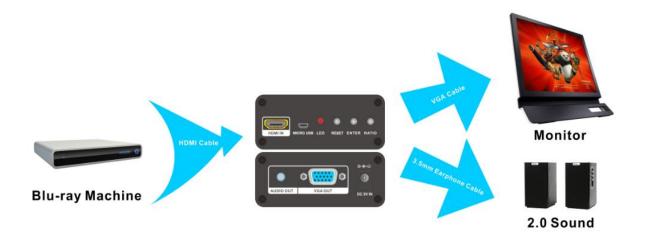

#### **Operating Instructions**

- 1. Connect a source such as a PC or DVD to the Converter HDMI input.
- 2. Connect a display such as a monitor, TV or Projector to the VGA output on the Converter.
- 3. The stereo output is connected an audio amplifier.
- 4. Power on the device and display.