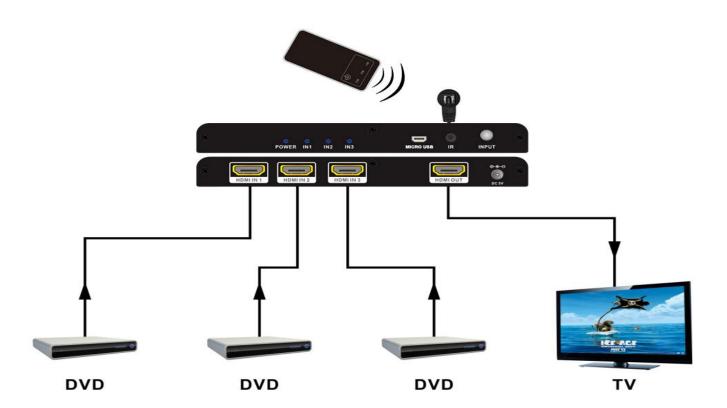

### **Operating Instructions**

Connect the signal sources such as Blu-Ray Player, Play Station 3, satellite receivers and computers equipped with HDMI output interfaces with a short high-speed HDMI cable to the HDMI Switcher input.

Connect the HDMI outputs from the HDMI Switcher to high-definition display devices such as HD-LCD, HD-DLP and HD projectors with HDMI input interfaces. Use high-speed HDMI cables that are recommended for the distances that are required for each connection.

The Switcher is powered by an external power supply which is included. Connect power first to the source, then to the Switcher and then to each HD TV or projector.

- **1. HDMI IN1,2,3:** Connect the input port to the HDMI or DVI output of your source device such as a DVD player or set-top box with HDMI cables.
- 2. HDMI OUT: Connect the HDMI output to an HDMI display.
- **3. DC 5V:** Plug the 5V DC power supply into the unit and connect the adaptor to an AC outlet.