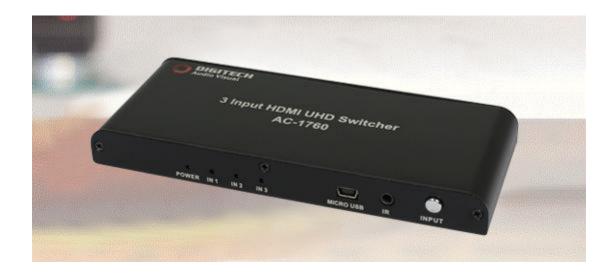

## **Connection Diagram**

- **1. POWER LED:** This blue LED illuminates when the device is connected with power supply.
- 2. IN LED: These blue LED illuminate when the Source selected.
- **3. MICRO USB:** Socket for micro USB connection.
- **4. IR:** Remote control receiver, the 3.5mm socket for HDMI switcher IR extension.
- **5. INPUT BUTTON:** Press this button to select the input source.

- **1. HDMI IN1,2,3:** Connect the input port to the HDMI or DVI output of your source device such as a DVD player or set-top box with HDMI cables.
- 2. HDMI OUT: Connect the HDMI output to an HDMI display.
- **3. DC 5V:** Plug the 5V DC power supply into the unit and connect the adaptor to an AC outlet.