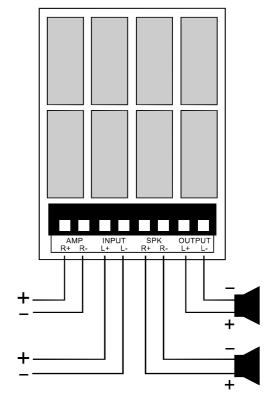

## **SPECIFICATIONS:**

Speaker Power Rating: 60WRMS, 20Hz -

20kHz

Speaker Impedance:  $4, 8, \text{ or } 16\Omega$  Speakers

Switch: 0dB (straight through),

-6dB, -12dB, -18dB,

-24dB, Off (no

connect) Mounting: Standard electrical

wall plate Weight: 109g

Dimensions:  $115(W) \times 74(H) \times 115(W) \times 74(H) \times 115(W) \times$ 

50(D)mm

**TIPS:** The Volume Control does not replace the need for impedance matching in multiple speaker installations. Long cable runs can seriously affect sound quality.