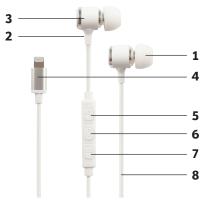

## Product Diagram:

- 1. Ear Tips
- 2. Cable Strain Relief
- 3. Internal Speaker
- Lightning<sup>™</sup> Connector
- 5. Volume Up
- 6. Play/Pause/Call/Hang Up/Next Track/ Previous Track/Voice Assist
- 7. Volume Down
- 8. Cable