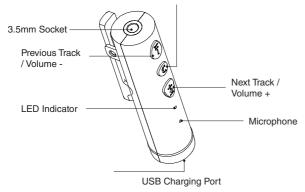

## Bluetooth Headphone Audio Receiver AA-2106 User Manual

Press & hold (5 sec): ON/OFF Click Once: Play / Pause / Answer / End Calls Double-Click: Re-dial last dialed phone number Press & Hold: (2 sec): Reject incoming call