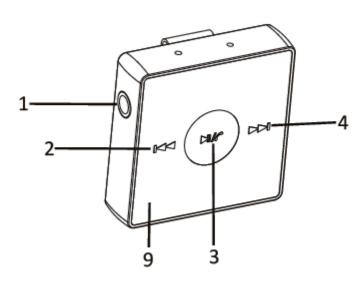

## **User Manual**

- 1. 3.5mm Audio Out
- 2. Track Backward (Volume Decrease)
- 3. Multifunction Button
- 4. Track Forward (Volume Increase)
- 6. Micro B USB Charging Port
- 7. LED Indicator
- 8. Built-in Microphone
- 9. NFC Detection Area

5. Clip