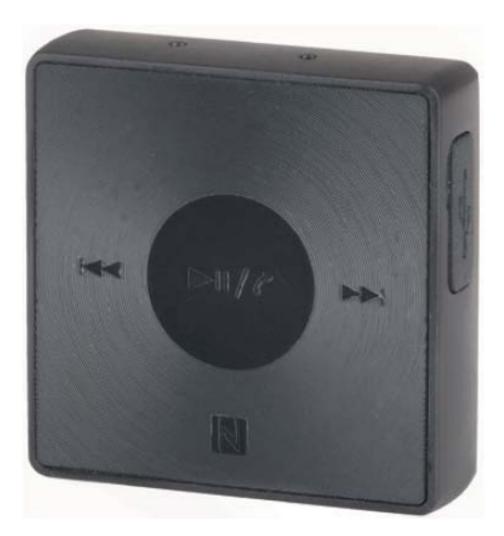

## **Bluetooth® Smart Ready Audio Receiver**

With Music Control

## **User Manual**

- 1. 3.5mm Audio Out
- 2. Track Backward (Volume Decrease)
- 3. Multifunction Button
- 4. Track Forward (Volume Increase)
- 6. Micro B USB Charging Port
- 7. LED Indicator
- 8. Built-in Microphone
- 9. NFC Detection Area