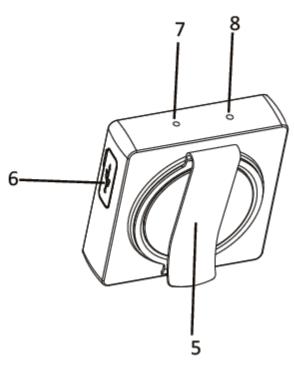

## **User Manual**

- 1. 3.5mm Audio Out
- 2. Track Backward (Volume Decrease)
- 3. Multifunction Button
- 4. Track Forward (Volume Increase)
- 6. Micro B USB Charging Port
- 7. LED Indicator
- 8. Built-in Microphone
- 9. NFC Detection Area

5. Clip